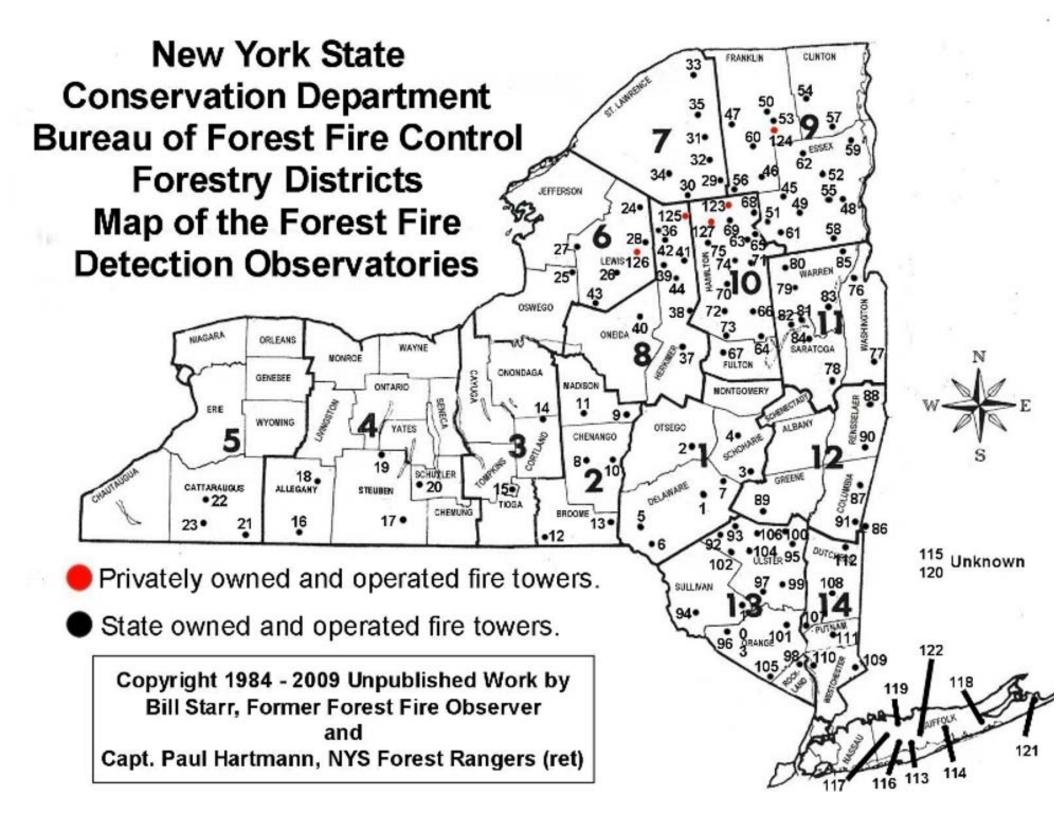

| 1  | Bramley Mtn     | Removed  | 44 | Woodhull Mtn         | Radio    | 87                                           | Beebe Hill               | Restore         |
|----|-----------------|----------|----|----------------------|----------|----------------------------------------------|--------------------------|-----------------|
| 2  | Hooker Hill     | Removed  | 45 | Adams Mtn            | Restore  | 88                                           | Dickinson Hill           | Remains         |
| 3  | Leonard Hill    | Remains  | 46 | Ampersand Mtn        | Removed  | 89                                           | Hunter Mtn               | Restored        |
| 4  | Petersburg Mtn  | Removed  | 47 | Azure Mtn            | Restored | 90                                           | Number Seven Hill        | Removed         |
| 5  | Rock Rift       | Private  | 48 | Belfry Mtn           | Radio    | 91                                           | Washburn Mtn             | Removed         |
| 6  | Twadell Point   | Private  | 49 | Boreas Mtn           | Removed  | 92                                           | Balsam Lake Mtn          | Restored        |
| 7  | Utsayantha Mtn  | Restored | 50 | DeBar Mtn            | Removed  | 93                                           | Belleayre Mtn            | Removed         |
| 8  | Berry Hill      | Radio    | 51 | Goodnow Mtn          | Restored | 94                                           | Chapin Hill              | Removed         |
| 9  | Brookfield      | Removed  | 52 | Hurricane Mtn        | Remains  | 95                                           | Gallis Hill              | Removed         |
| 10 | Chenango Lake   | Removed  | 53 | Loon Lake Mtn        | Remains  | 96                                           | Graham Mtn               | Remains         |
| 11 | Georgetown      | Removed  | 54 | Lyon Mtn             | Restore  | 97                                           | High Point Mtn           | Removed         |
| 12 | Ingraham Hill   | Private  | 55 | Makomis Mtn          | Removed  | 98                                           | Jackie Jones Mtn         | Remains         |
| 13 | Page Pond Hill  | Private  | 56 | Mt Morris            | Private  | 99                                           | Mohonk Mtn               | Private         |
| 14 | Morgan Hill     | Removed  | 57 | Palmer Hill          | Private  | 100                                          | Overlook Mtn             | Restored        |
| 15 | Padlock Hill    | Removed  | 58 | Pharaoh Mtn          | Removed  | 101                                          | Pocatello Mtn            | Removed         |
| 16 | Alma Hill       | Private  | 59 | Poke-O-Moonshine Mtn | Restored | 102                                          | Red Hill                 | Restored        |
| 17 | Erwin           | Removed  | 60 | St Regis Mtn         | Remains  | 103                                          | Roosa Gap                | Radio           |
| 18 | Jersey Hill     | Removed  | 61 | Vanderwacker Mtn     | Restore  | 104                                          | Slide Mtn                | Removed         |
| 19 | Prattsburg      | Removed  | 62 | Whiteface Mtn        | Removed  | 105                                          | Sterling Mtn             | Restored        |
| 20 | Sugar Hill      | Restored | 63 | Blue Mtn             | Restored | 106                                          | Tremper Mtn              | Restored        |
| 21 | Hartzfelt Hill  | Removed  | 64 | Cathead Mtn          | Private  | 107                                          | Beacon Mtn               | Restore         |
| 22 | McCarty Hill    | Removed  | 65 | Dunn Brook Mtn       | Removed  | 108                                          | Clove Mtn                | Private         |
| 23 | Summit Hill     | Restored | 66 | Hamilton Mtn         | Removed  | 109                                          | Cross River Mtn          | Removed         |
| 24 | Bald Mtn        | Removed  | 67 | Kane Mtn             | Restore  | 110                                          | Nelson Mtn               | Removed         |
| 25 | Castor Hill     | Removed  | 68 | Kempshall Mtn        | Removed  | 111                                          | Ninham Mtn               | Restored        |
| 26 | Gomer Hill      | Radio    | 69 | Owls Head Mtn        | Restored | 112                                          | Stissing Mtn             | Restored        |
| 27 | New Boston      | Removed  | 70 | Pillsbury Mtn        | Restore  | 113                                          | Bayshore                 | Removed         |
| 28 | Number Four     | Removed  | 71 | Snowy Mtn            | Restored | 114                                          | Camp Upton               | Removed         |
| 29 | Arab Mtn        | Restored | 72 | T-Lake Mtn           | Removed  | 115                                          | Central Islip            | Removed         |
| 30 | Cat Mtn         | Removed  | 73 | Tomany Mtn           | Removed  | 116                                          | Clock                    | Removed         |
| 31 | Catamount Mtn   | Removed  | 74 | Wakely Mtn           | Remains  | 117                                          | Dix Hill                 | Removed         |
| 32 | Moosehead Mtn   | Removed  | 75 | West Mtn             | Removed  | 118                                          | Flanders Hill            | Removed         |
| 33 | Sand Hill       | Removed  | 76 | Black Mtn            | Radio    | 119                                          | Kings Park               | Removed         |
| 34 | Tooley Pond Mtn | Removed  | 77 | Colfax Mtn           | Radio    | 120                                          | Oakdale                  | Removed         |
| 35 | Whites Hill     | Removed  | 78 | Cornell Hill         | Removed  | 121                                          | Stony Hill               | Removed         |
| 36 | Beaver Lake Mtn | Removed  | 79 | Crane Mtn            | Removed  | 122                                          | Telescope Hill           | Removed         |
| 37 | Dairy Hill      | Removed  | 80 | Gore Mtn             | Radio    | 123                                          | Buck Mtn                 | Private         |
| 38 | Fort Noble Mtn  | Removed  | 81 | Hadley Mtn           | Restored | 124                                          | Meenagha Mtn             | Private         |
| 39 | Moose River Mtn | Removed  | 82 | Ohmer Mtn            | Removed  | 125                                          | Mt Electra               | Removed         |
| 40 | Penn Mtn        | Removed  | 83 | Prospect Mtn         | Removed  | 126                                          | Rock Mtn                 | Removed         |
| 41 | Rondaxe Mtn     | Restored | 84 | Spruce Mtn           | Remains  | 127                                          | Salmon Lake Mtn          | Private         |
| 42 | Stillwater Mtn  | Private  | 85 | Swede Mtn            | Private  | © 10                                         | 84 - 2009 Unpublished Wo | k by Bill Starr |
| 43 | Swancott Hill   | Removed  | 86 | Alander Mtn          | Removed  | S 1304 - 2003 Onpublished Work by Bill Staff |                          |                 |

Private = On private land, <u>do not trespass</u>. Radio = Supports radio equipment, tower closed to the public. Restore = Under restoration, open to the public. Remains = Fire tower remains in place. Removed = The fire tower and cabin have been removed and the site contains nothing to see.